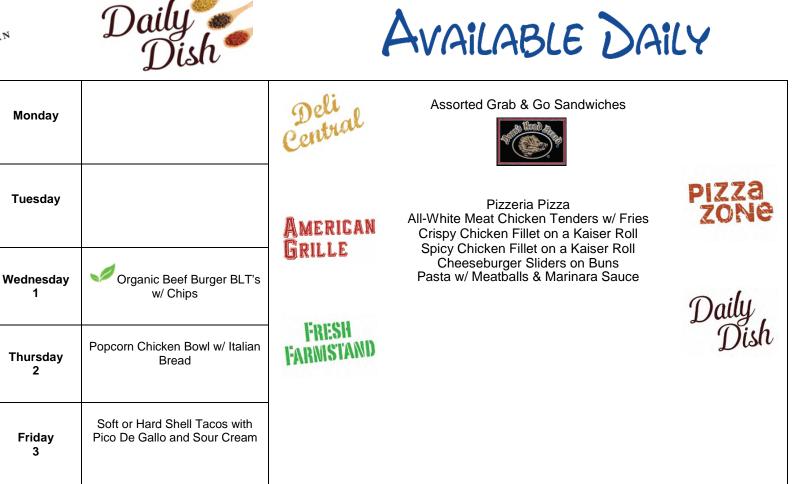

Pasta w/ Alfredo Sauce

Four Cheese Enchiladas w/

Rice & Beans and Local

Scallions

Beef Enchiladas w/ Rice &

Beans and Local Scallions

Homemade Buffalo Mac &

Cheese w/ Garlic Bread

Breakfast for Lunch: Pancakes,

Waffles with Turkey Sausage

and Stuffed Cheese Hash Brown

Stuffed Panther Sandwich

American Grille

Pasta w/ Meatballs &

FRESH FARMSTAND Assorted Grab & Go Sandwiches

AVAILABLE DAILY

Pizzeria Pizza All-White Meat Chicken Tenders w/ Fries Crispy Chicken Fillet on a Kaiser Roll Spicy Chicken Fillet on a Kaiser Roll Cheeseburger Sliders on Buns

THIS WEEK IS NATIONAL SCHOOL BREAKFAST

WEEK!

Marinara Sauce

Allergy Aware menus are available for students w/ food allergies. For more information, contact your Food Service Director or see our Food Allergy Best Practices at <u>www.pomptonian.com</u>.

Fruits & vegetables from The Farm Stand are included w/ lunch. A complete meal includes: Entrée w/ Protein/Grain, a Trip to The Farm Stand (students must select at least a serving of fruit or vegetable) & a Choice of Milk.